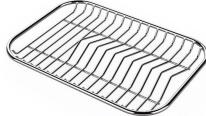

#### **OPTIONAL ACCESSORIES**

**CUVETTE PERFOREE INOX** A154 F00 \* only in combination with the accessory A644 F04

**CUVETTE PERFOREE POUR EVIERS RIVA** A156 F00

**GRILLE POR.ASSIETTES INOX** mm214x379 A100 C03 \* only in combination with the accessory A644 A01