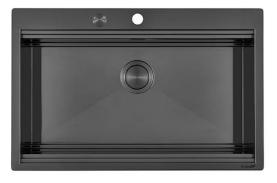

### **RIVA 750 GUN METAL**

Kitchen Sinks

Code: N034 F56

RIVA BOWL 806x520 À FLEUR GUNMETAL

### DETAILS

| Coloring               | Gun Metal                                                       |
|------------------------|-----------------------------------------------------------------|
| Edge/Installation Type | Flush-mount   Top-mount                                         |
| Finish                 | PVD                                                             |
| Material               | AISI 304 stainless steel                                        |
| Texture                | Brushed in line                                                 |
| Base                   | 80 cm                                                           |
| Dimensions             | 806 x 520 mm                                                    |
| Standard fittings      | Fixing hooks, gasket, drain, overflow and siphon, boxed packing |
| Mixer holes            | 2 standard holes - 3rd hole on request                          |