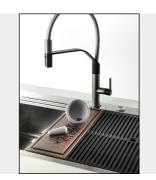

recess - sliding<br>accessories | The Foster Milano sink has an ingenious design that makes it simple to use a large set of optional accessories. On the topmost supporting step, the innovative Black grids slide, creating a large and practical surface to rinse food and crockery. The second step is meant to support and allow the sliding of a complete combination of accessories, which make some operations practical and safe: rinse, drain, slice, grate everything can be done inside the sink. The third supporting step is on the bottom of the bowl. On this step one can rest the Black grids, making it possible to rinse foodstuffs without their coming in contact with the bottom of the sink, which may be dirty. |

### **TECHNICAL DATA**





### Lavello MILANELLO cod. 1034/05\*



#### GALLERY









#### EQUIPMENT



GRILLE NOIRE POUR EVIERS RIVA A100 E02



VIDAGE FADE PUSH GUN METAL A407 A20

### Foster

#### **OPTIONAL ACCESSORIES**



**CUVETTE PERFOREE INOX** A154 F00 \* only in combination with the accessory A644 F04



**CUVETTE PERFOREE POUR EVIERS RIVA** A156 F00



**GRILLE POR.ASSIETTES INOX** mm214x379 A100 C03 \* only in combination with the accessory A644 A01



**GRILLE PORTE-ASSIETTES INOX** 25x35 A100 A54 \* only in combination with the accessory A644 F04



PLANCHE DE DECOUPE DOUBLE HDPE A644 A01



PLANCHE DE DECOUPE DOUBLE IROKO A644 F04



PLANCHE DE DECOUPE HDPE 27x42 CM A657 F01



**CUVETTE INOX PERFOREE** A151 F00 \* only in combination with the accessory A644 A01



**KIT RÂPES ET PLANCHE DE DECOUPE HDPE** 

A159 A01 \* only in combination with the acce