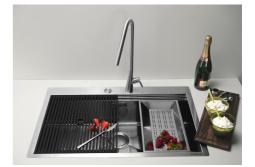

ecess - sliding<br>accessories | The Foster Milano sink has an ingenious design that makes it simple to use a large set of optional accessories. On the topmost supporting step, the innovative Black grids slide, creating a large and practical surface to rinse food and crockery. The second step is meant to support and allow the sliding of a complete combination of accessories, which make some operations practical and safe: rinse, drain, slice, grate everything can be done inside the sink. The third supporting step is on the bottom of the bowl. On this step one can rest the Black grids, making it possible to rinse foodstuffs without their coming in contact with the bottom of the sink, which may be dirty. |

### **TECHNICAL DATA**





### Lavello MILANELLO cod. 1034/05\*



#### GALLERY









#### EQUIPMENT



GRILLE NOIRE POUR EVIERS RIVA A100 E02



VIDAGE FADE PUSH GUN METAL A407 A20

### Foster

#### **OPTIONAL ACCESSORIES**



**CUVETTE PERFOREE INOX** A154 F00 \* only in combination with the accessory A644 F04



**CUVETTE PERFOREE POUR EVIERS RIVA** A156 F00



**GRILLE POR.ASSIETTES INOX** mm214x379 A100 C03 \* only in combination with the accessory A644 A01



**GRILLE PORTE-ASSIETTES INOX** 25x35 A100 A54 \* only in combination with the accessory A644 F04



PLANCHE DE DECOUPE DOUBLE HDPE A644 A01



PLANCHE DE DECOUPE DOUBLE IROKO A644 F04



PLANCHE DE DECOUPE HDPE 27x42 CM A657 F01



**CUVETTE INOX PERFOREE** A151 F00 \* only in combination with the accessory A644 A01



**KIT RÂPES ET PLANCHE DE DECOUPE HDPE** 

A159 A01 \* only in combination with the access