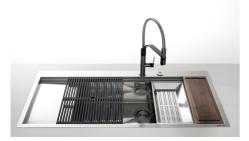

| Diamond-shape bottom                   | The draining of water is an important feature in a sink, and it's always taken good care of in<br>Foster products. In the bent-welded sinks, which would have a flat bottom, the proper draining<br>is guaranteed by the elegant beveling, which helps the water flow.                                                                                                                                                                                                                                                                                                                                                                                                                                |
|----------------------------------------|-------------------------------------------------------------------------------------------------------------------------------------------------------------------------------------------------------------------------------------------------------------------------------------------------------------------------------------------------------------------------------------------------------------------------------------------------------------------------------------------------------------------------------------------------------------------------------------------------------------------------------------------------------------------------------------------------------|
| Double mixer hole                      | The large tap counter is already fitted with a series of 2 tap holes. In the second hole it is possible to install the remote control of the automatic drain or, alternatively, a practical soap dispenser.                                                                                                                                                                                                                                                                                                                                                                                                                                                                                           |
| High thickness                         | 1mm thick steel. A significant thickness, which guarantees the maximum sturdiness and durability.                                                                                                                                                                                                                                                                                                                                                                                                                                                                                                                                                                                                     |
| Perimetral overflow                    | The overflow is always a security on the Foster sinks that prevents the overflow of water in case of oversights. The perimeter drain solution improves aesthetics thanks to its square and essential shape.                                                                                                                                                                                                                                                                                                                                                                                                                                                                                           |
| Save space system                      | Drain and siphon are designed to leave as much space as possible in the under-sink area, more and more useful today for theseparate waste collection systems.                                                                                                                                                                                                                                                                                                                                                                                                                                                                                                                                         |
| Small radius                           | Bowls with squared shapes with a modern design and an increased capacity, for a minimal aesthetics connected with an extreme practicity.                                                                                                                                                                                                                                                                                                                                                                                                                                                                                                                                                              |
| Space waste fitting                    | The elegant SPACE steel cap closes the drain and leaves no visible residues collected in the basket below. Space also has a small footprint and allows the optimal use of the under-sink compartment.                                                                                                                                                                                                                                                                                                                                                                                                                                                                                                 |
| Triple recess - sliding<br>accessories | The Foster Milano sink has an ingenious design that makes it simple to use a large set of optional accessories. On the topmost supporting step, the innovative Black grids slide, creating a large and practical surface to rinse food and crockery. The second step is meant to support and allow the sliding of a complete combination of accessories, which make some operations practical and safe: rinse, drain, slice, grate everything can be done inside the sink. The third supporting step is on the bottom of the bowl. On this step one can rest the Black grids, making it possible to rinse foodstuffs without their coming in contact with the bottom of the sink, which may be dirty. |

#### GALLERY