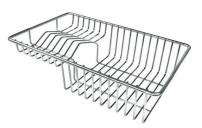

#### EQUIPMENT

GRILLE NOIRE POUR EVIERS RIVA A100 E02

VIDAGE FADE PUSH GUN METAL A407 A20