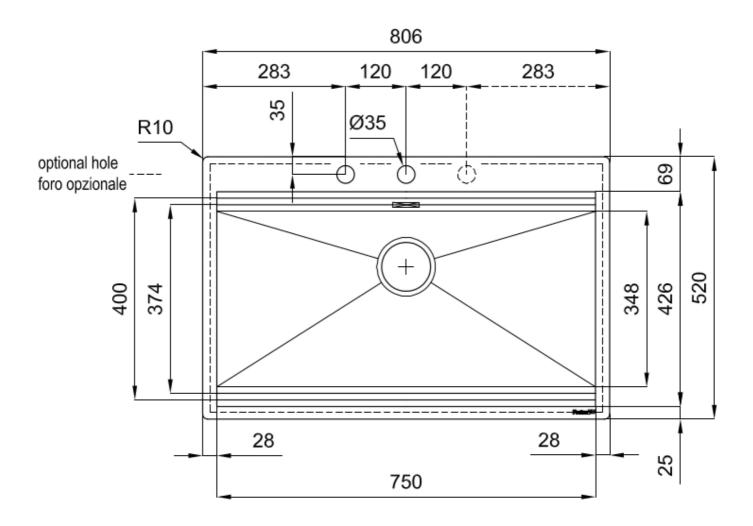

### DETAILS

| Coloring               | Gun Metal                                                       |
|------------------------|-----------------------------------------------------------------|
| Edge/Installation Type | Flush-mount   Top-mount                                         |
| Finish                 | PVD                                                             |
| Material               | AISI 304 stainless steel                                        |
| Texture                | Brushed in line                                                 |
| Base                   | 80 cm                                                           |
| Dimensions             | 806 x 520 mm                                                    |
| Standard fittings      | Fixing hooks, gasket, drain, overflow and siphon, boxed packing |
| Mixer holes            | 2 standard holes - 3rd hole on request                          |

| Built-in hole   | View technical data sheet                              |
|-----------------|--------------------------------------------------------|
| Drainer         | No                                                     |
| Width           | 81 cm                                                  |
| Bowl dimension  | 750 x 374 mm                                           |
| Number of bowls | 1 bowl                                                 |
| Waste fitting   | Drain with automatic control SPACE PUSH GUN METAL - PO |