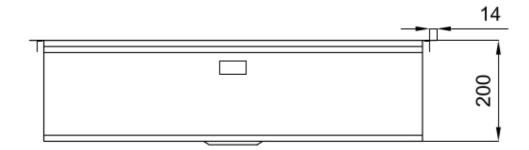

### DETAILS

| Coloring               | Gun Metal                                                       |
|------------------------|-----------------------------------------------------------------|
| Edge/Installation Type | Flush-mount   Top-mount                                         |
| Finish                 | PVD                                                             |
| Material               | AISI 304 stainless steel                                        |
| Texture                | Brushed in line                                                 |
| Base                   | 80 cm                                                           |
| Dimensions             | 806 x 520 mm                                                    |
| Standard fittings      | Fixing hooks, gasket, drain, overflow and siphon, boxed packing |
| Mixer holes            | 2 standard holes - 3rd hole on request                          |

| Built-in hole   | View technical data sheet                              |
|-----------------|--------------------------------------------------------|
| Drainer         | No                                                     |
| Width           | 81 cm                                                  |
| Bowl dimension  | 750 x 374 mm                                           |
| Number of bowls | 1 bowl                                                 |
| Waste fitting   | Drain with automatic control SPACE PUSH GUN METAL - PO |