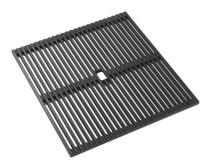

#### EQUIPMENT

2 x Black grid Milanello 8100 602 1 x Space Push automatic waste fitting 8407 120

#### EQUIPMENT

GRILLE NOIRE POUR EVIERS RIVA A100 E02

VIDAGE FADE PUSH GUN METAL A407 A20