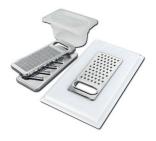

**CUVETTE INOX PERFOREE** A151 F00 \* only in combination with the accessory A644 A01

**KIT RÂPES ET PLANCHE DE DECOUPE HDPE** 

A159 A01 \* only in combination with the accessory A644 A01