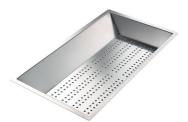

#### **OPTIONAL ACCESSORIES**

**CUVETTE PERFOREE INOX** A154 F00 \* only in combination with the accessory A644 F04

**CUVETTE PERFOREE POUR EVIERS RIVA** A156 F00

**GRILLE POR.ASSIETTES INOX** mm214x379 A100 C03 \* only in combination with the accessory A644 A01

**CUVETTE INOX PERFOREE** A151 F00 \* only in combination with the accessory A644 A01

**KIT RÂPES ET PLANCHE DE DECOUPE HDPE** 

A159 A01 \* only in combination with the accessory A644 A01