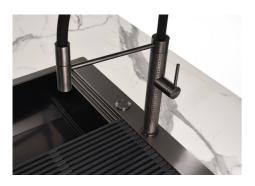

### **RIVA 750 GUN METAL**

Kitchen Sinks

Code: N034 F56

RIVA BOWL 806x520 À FLEUR GUNMETAL

### Lavello MILANELLO cod. 1034/05\*

#### GALLERY