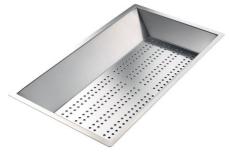

#### **OPTIONAL ACCESSORIES**

**CUVETTE PERFOREE INOX** A154 F00 \* only in combination with the accessory A644 F04

**CUVETTE PERFOREE POUR EVIERS RIVA** A156 F00

**GRILLE POR.ASSIETTES INOX** mm214x379 A100 C03 \* only in combination with the accessory A644 A01