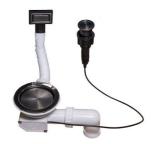

#### FEATURES

| Gun Metal                 | The Gun Metal finish is obtained by treating steel with a physical process called PVD (Phisical Vacuum Deposition) which deposits particles of noble metals on the surface. The result is a unique and refined aesthetic effect, and an improvement of the mechanical properties of the steel which is more resistant to impact and scratches. |
|---------------------------|------------------------------------------------------------------------------------------------------------------------------------------------------------------------------------------------------------------------------------------------------------------------------------------------------------------------------------------------|
| 2nd / 3rd hole availaible | The sink can be customized with the execution on request of additional holes, usable for<br>double-hole mixers, for remote controlled drains or for the installation of soap dispensers. The<br>positions are marked on the drawings with dotted line holes.                                                                                   |
| Automatic waste fitting   | The waste-fitting with round remote knob is supplied; a practical accessory which makes it unnecessary to get wet in order to drain the water from the bowl.                                                                                                                                                                                   |