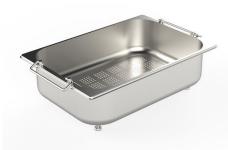

#### **OPTIONAL ACCESSORIES**

**CUVETTE PERFOREE INOX** A154 F00 \* only in combination with the accessory A644 F04

**CUVETTE PERFOREE POUR EVIERS RIVA** A156 F00

**GRILLE POR.ASSIETTES INOX** mm214x379 A100 C03 \* only in combination with the accessory A644 A01

**CUVETTE INOX PERFOREE** A151 F00 \* only in combination with the accessory A644 A01

**KIT RÂPES ET PLANCHE DE DECOUPE HDPE** 

A159 A01 \* only in combination with the accessory A644 A01