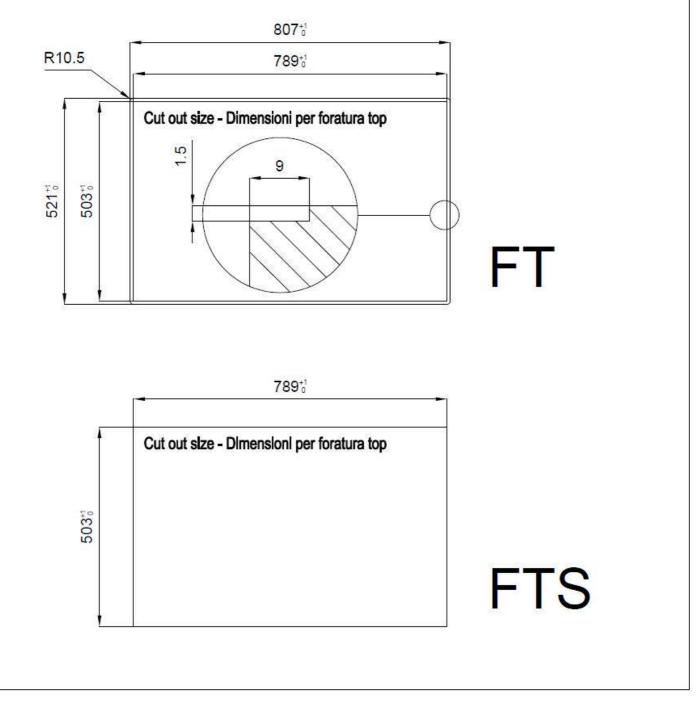

| Built-in hole   | View technical data sheet                              |
|-----------------|--------------------------------------------------------|
| Drainer         | No                                                     |
| Width           | 81 cm                                                  |
| Bowl dimension  | 750 x 374 mm                                           |
| Number of bowls | 1 bowl                                                 |
| Waste fitting   | Drain with automatic control SPACE PUSH GUN METAL - PO |